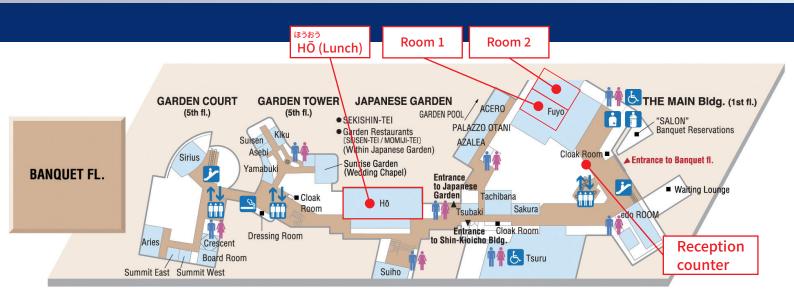

Official Website: https://www.icef.go.jp/



Follow us on SNS

Linked In: https://www.linkedin.com/company/icef-forum-tokyo/

YouTube: https://www.youtube.com/channel/UC7ouNL9NbvDomDTfiubi8iw





YouTul

### Survey: https://www.icef.go.jp/survey

We kindly ask all participants to complete a survey on the ICEF 10th Annual Meeting. The feedback helps us to improve the next annual meeting, so please send us feedback on-line **by Sunday, October 15, 2023**. This survey will take about 05 minutes.

Hosts





## **ICEF 2023 PROGRAM**

Day 1 (Wednesday, October 4)



## **ICEF 2023 PROGRAM**

Day 2 (Thursday, October 5)



# Floor Map

## Hotel New Otani Tokyo



#### **■**Notes

All the participants are required to go through the Security check first. Security check will be conducted
in front of the registration desk.