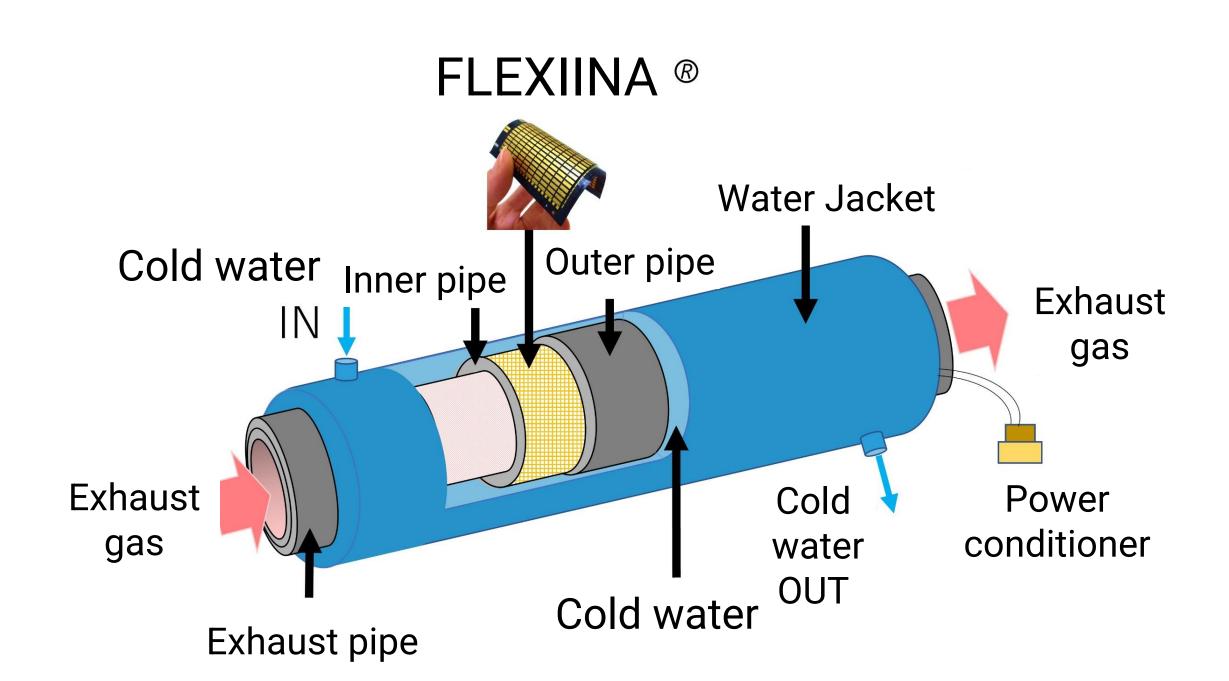

## SCHEMATIC DIAGRAM

The 'Heat Collector Core'-Equipped Thermo-Electric Power Tube

A Power Generation System(1.5 kW) with Parallel connected 'Thermo-Electric Power Tubes'.

Unit[mm]