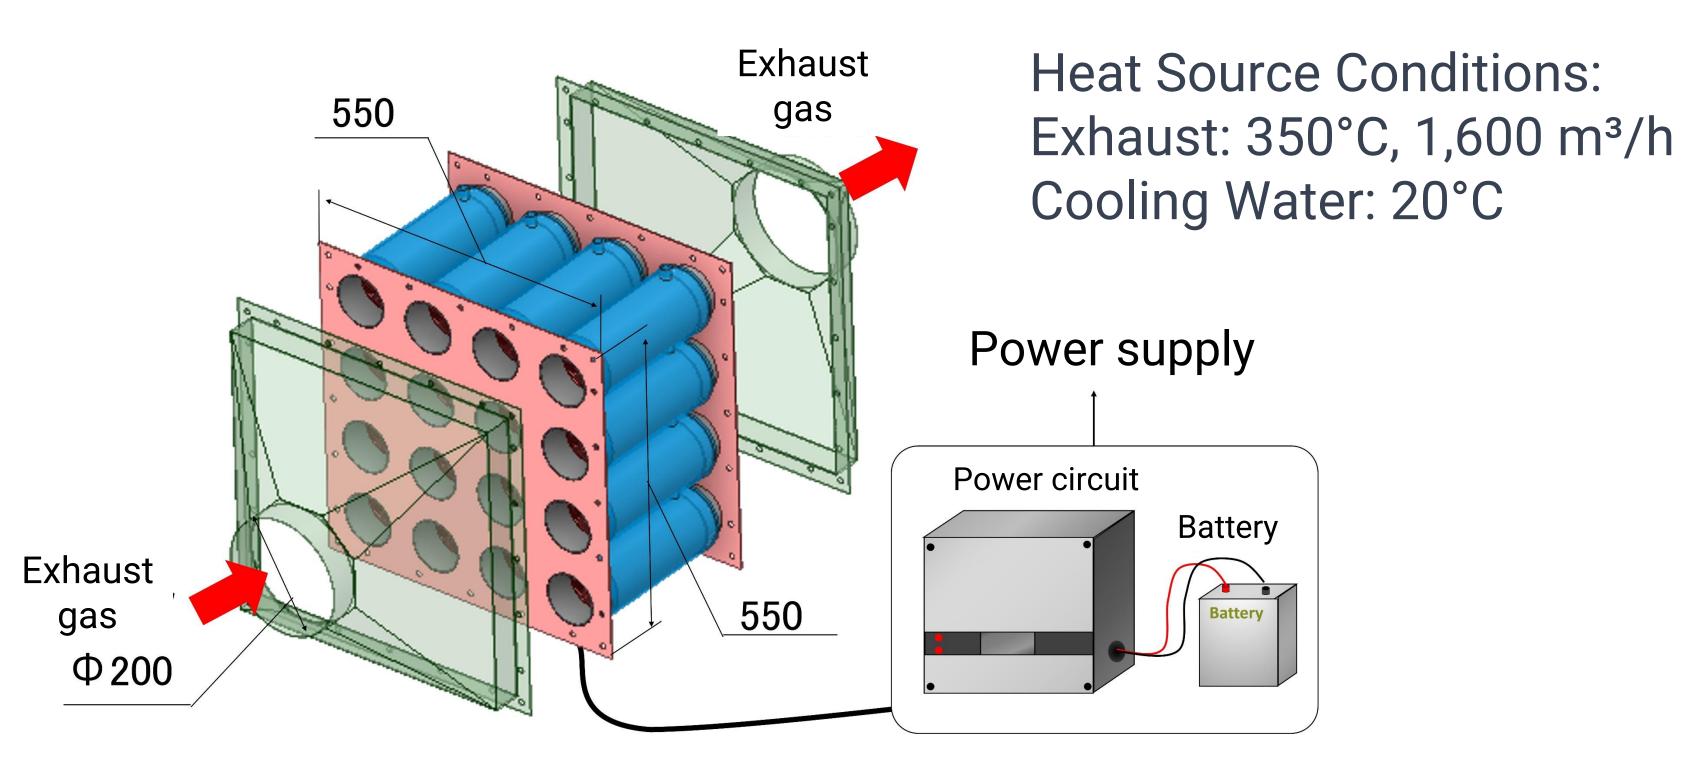

## SCHEMATIC DIAGRAM

The 'Heat Collector Core'-Equipped Thermo-Electric Power Tube

A Power Generation System(1.5 kW) with Parallel connected 'Thermo-Electric Power Tubes'.

Unit[mm]