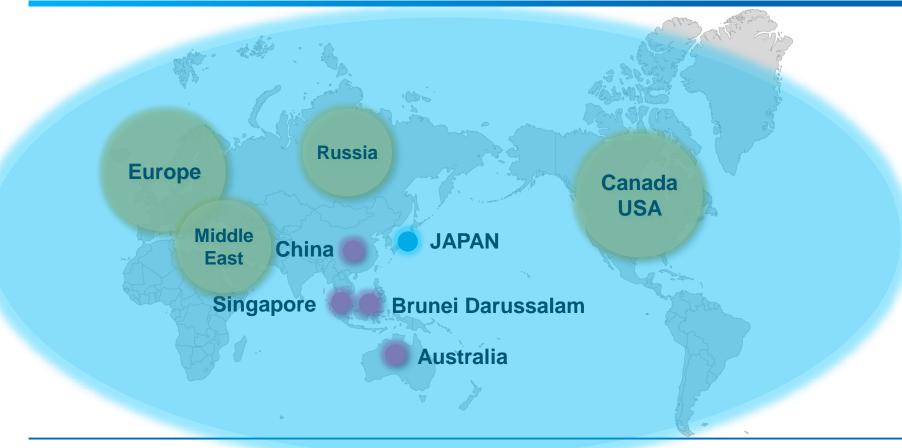

# The world's first global hydrogen supply chain

### connecting Brunei Darussalam and Japan

has been realized, this year, 2020