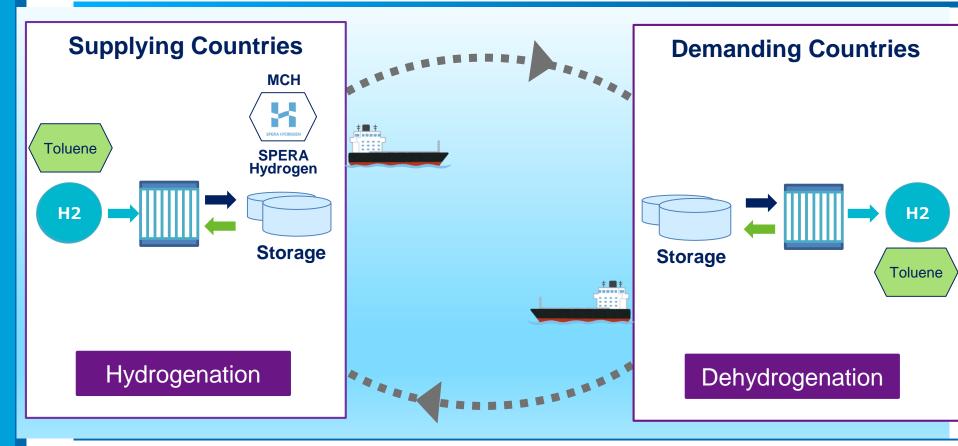

#### **Key Features of SPERA Hydrogen Technology**

Liquid at ambient conditions

Safe and chemically stable

Able to use existing infrastructure (Oil tank, chemical tanker, etc.)

Competitive hydrogen can be supplied
Early implementation possible

#### **SPERA Hydrogen System**