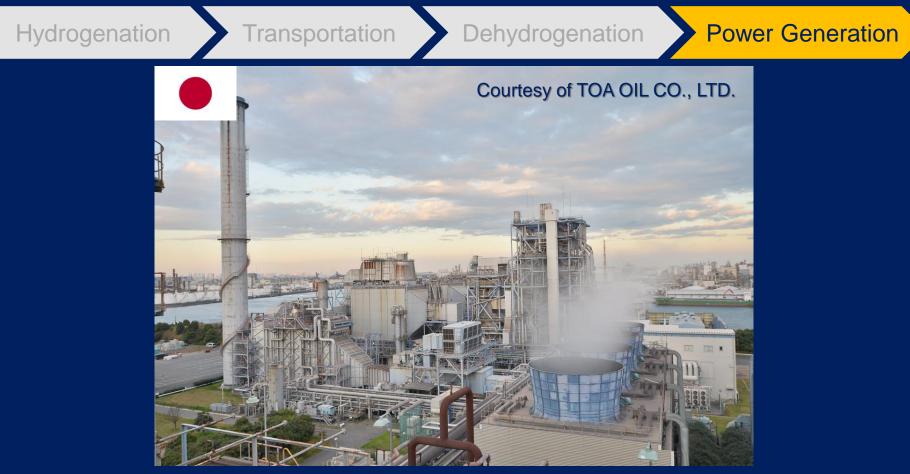

#### Power Generation

#### Power Generation

Dehydrogenation plant, Japan

#### Hydrogen is supplied to the gas turbines as a hydrogen-powered fuel

\*Technology Development for the Realization of a Hydrogen Society: Project supported by NEDO, executed by AHEAD