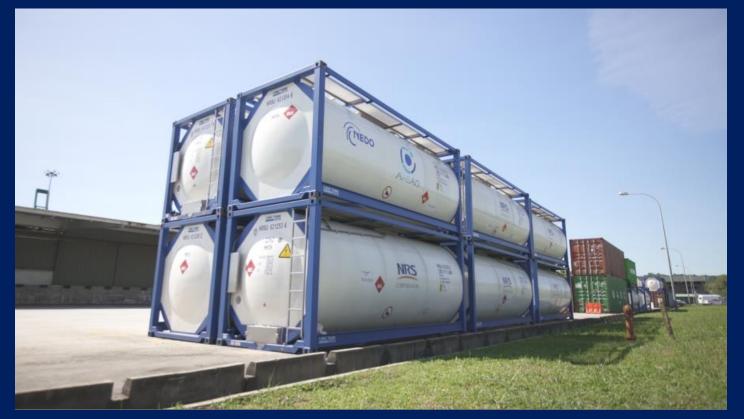

#### SPERA Hydrogen is transported by ISO tank containers

#### Transportation

Dehydrogenation

#### Power Generation