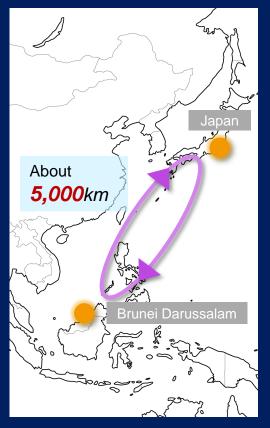

# The world's first global hydrogen supply chain

### connecting Brunei Darussalam and Japan

has been realized, this year, 2020

#### Transportation

Dehydrogenation

#### Power Generation

#### Hydrogenation plant, Brunei Darussalam

Dehydrogenation