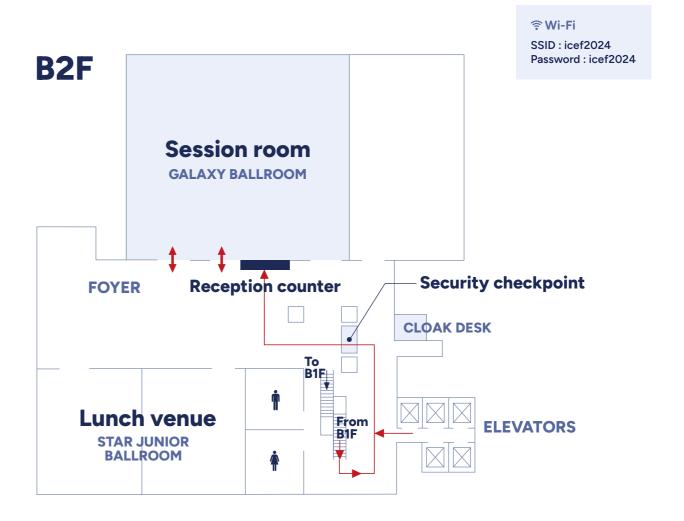

## Floor Map

## **The Westin Tokyo**

### **Notes**

- All the participants are required to go through the Security check first. Security check will be conducted in front of the Reception counter.
- Lost and Found: Front desk (1st FI) at The Westin Tokyo or ICEF Secretariat (icef.cs@firstglobal.jp)
- If you are not feeling well or need any assistance, please ask the nearest staff member.